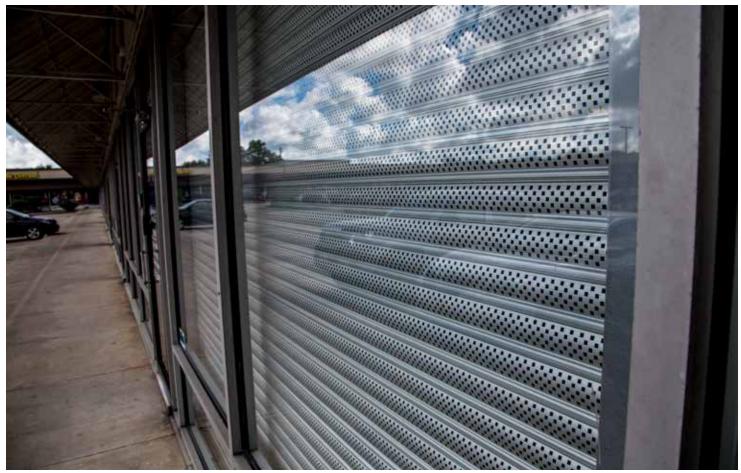

#### Varying Visibility

The Shop Guard can be equipped as a solid shutter, or with an openness of 14% (Grid) or 40% (Rectangle). This allows authorities to look inside but also enables after hour product view.