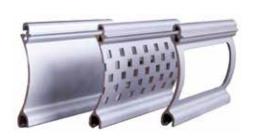

#### Varying Visibility

The Shop Guard can be equipped as a solid shutter, or with an openness of 14% (Grid) or 40% (Rectangle). This allows authorities to look inside but also enables after hour product view.

#### Patented Technology

The ShopGuard RLL59 Slat is a patented system by Rollac. US Patents:

- USPTO Patent Number: # US 8,584,731 B1 • USPTO Patent Number: # US 8,857,497 B1
- USPTO Patent Number: # US D601716 S1